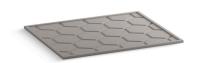

#### **Features**

- For use with KOHLER 48" vanity sets
- Unique honeycomb texture keeps cabinet floor protected from spills, drips, and dirt
- Thin-yet-rigid, flexible liner is easy to grip for install, removal, and cleaning
- Dishwasher-safe

#### Material

Durable thermoplastic elastomer