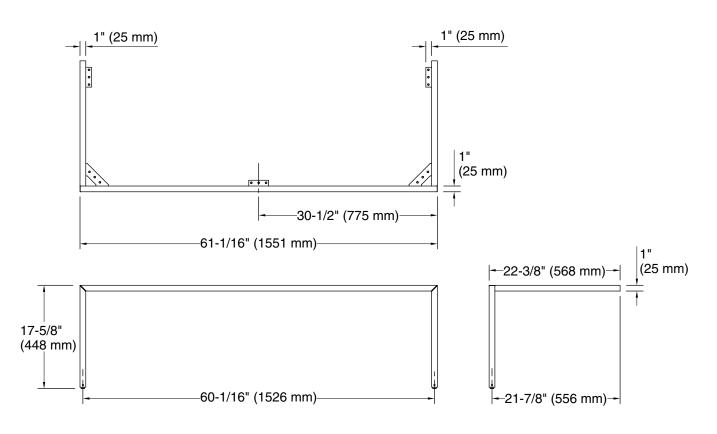

### **Technical Information**

All product dimensions are nominal. Material: Stainless Steel