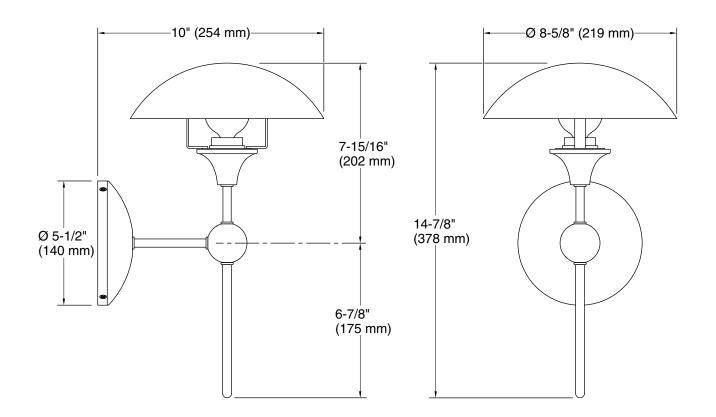

### **Technical Information**

All product dimensions are nominal.

Material: Steel, Aluminum, Brass

Number of Lights: 1

Lighting Type: Socket-based
Socket Type: E-12 Candelabra

Number of Shades: 1

Shade Type: Metal