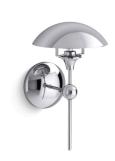

### **Features**

- A combination of simple, elegant forms, and its pivoting shade reinterprets timeless Art Deco style for a modern setting
- Dome-shaped metal shade that pivots so you can direct the lamp's illumination in almost any direction
- This collection is at home in primarily modern interiors
- A great piece for almost any space master bathroom, guest bathroom, hallway, or bedside
- Candelabra base (E12) socket, works best with clear or frosted candelabra type G bulbs (sold separately)
- Suitable for damp locations, per UL 1598