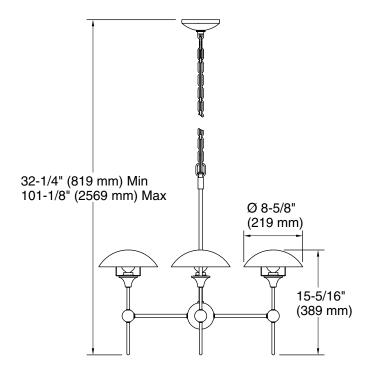

#### **Technical Information**

| All product dimensions are nominal. |                                       |
|-------------------------------------|---------------------------------------|
| Material:                           | Steel, Aluminum, Brass                |
| Number of Lights:                   | 4                                     |
| Lighting Type:                      | Socket-based                          |
| Socket Type:                        | E-12 Candelabra                       |
| Number of Shades:                   | 4                                     |
| Shade Type:                         | Metal                                 |
| Hanging Type:                       | Chain                                 |
| Height:                             | 32-1/4" (819 mm) - 101-1/8" (2569 mm) |
| Electrical component rating:        | Socket Rating: 60 Hz, 60 W            |