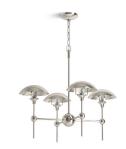

# Vorleigh® 30" chandelier K-27950-CH04

#### Features

- A combination of simple, elegant forms, and its pivoting shade reinterprets timeless Art Deco style for a modern setting
- Dome-shaped metal shade that pivots so you can direct the lamp's illumination in almost any direction
- This collection is at home in primarily modern interiors
- A great piece for almost any space especially in a foyer or dining room
- Candelabra base (E12) socket, works best with clear or frosted candelabra type G bulbs (sold separately)
- Suitable for damp locations, per UL 1598

#### Material

- Manufactured with quality materials and complemented with a meticulous finishing process
- Durable finishes engineered to last and designed to coordinate with KOHLER faucet finishes