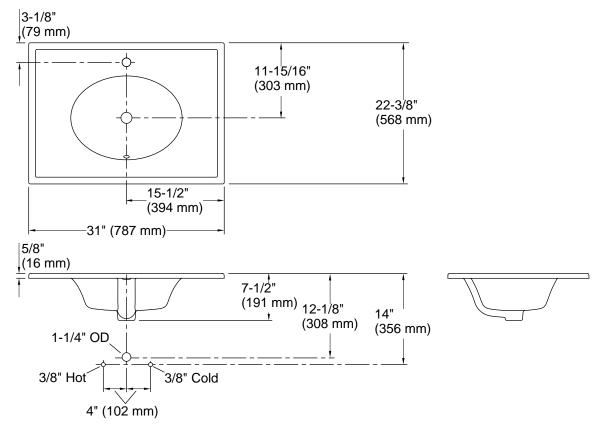

#### **Technical Information**

| All product dimensions are nominal. |                                                                                                            |
|-------------------------------------|------------------------------------------------------------------------------------------------------------|
| Basin configuration:                | Single Bowl                                                                                                |
| Bowl area (Only):                   | Length: 18" (457 mm)<br>Width: 13-3/8" (340 mm)<br>Bowl depth: 5-1/2" (140 mm)<br>Water depth: 4" (102 mm) |
| With overflow:                      | Yes                                                                                                        |
| Number of deck<br>holes:            | 1                                                                                                          |
| Faucet hole(s):                     | 1-3/8" (35 mm)                                                                                             |
| Drain hole:                         | 1-3/4" (44 mm)                                                                                             |