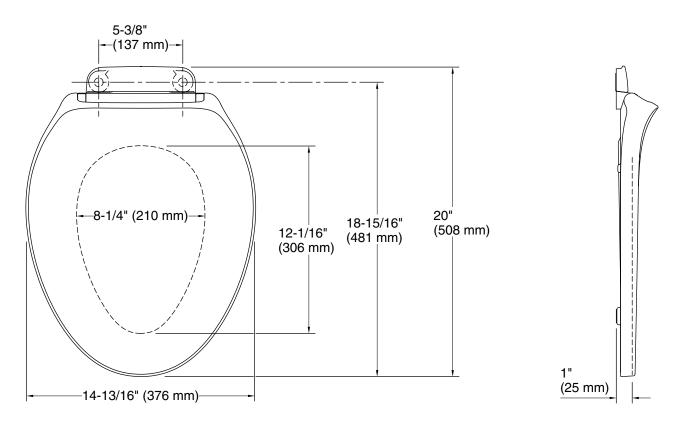

### **Technical Information**

All product dimensions are nominal. Seat shape type: Elongated Seat front type: Closed-front Seat-mounting 5-7/16" (137 mm) holes: