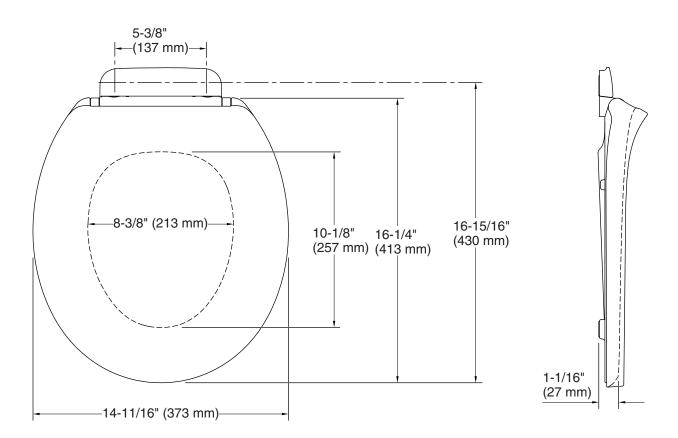

## **Technical Information**

All product dimensions are nominal.

Seat shape type: Round-front
Seat front type: Closed-front
Seat-mounting 5-7/16" (137 mm)

holes: