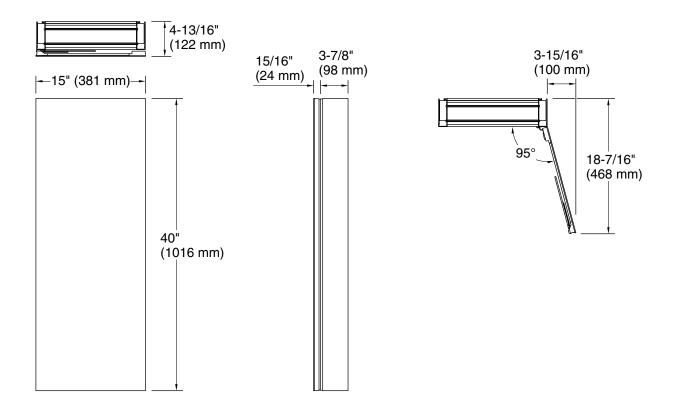

# **Technical Information**

All product dimensions are nominal.

#### Notes

Install this product according to the installation instructions.

When determining the height of the medicine cabinet, ensure the mirrored door will clear all obstacles (such as a faucet). A minimum distance of 3" (76 mm) is required.