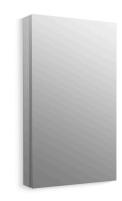

# Verdera® 24" x 40" medicine cabinet K-28031

# Features

- Front mirror, inside door mirror, and back panel mirror provide superior visibility
- Four adjustable tempered-glass shelves
- Finish-matched cabinet interior
- Vertically adjustable 3x magnifying mirror on inside of door
- Slow-close door prevents slamming
- Two-way adjustable hinges with 108° opening capability for easy cabinet access