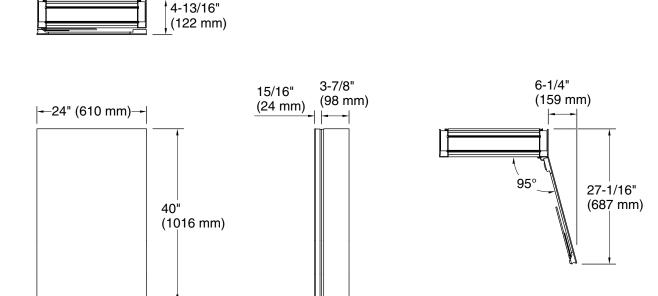

vide superior visibility
- Four adjustable tempered-glass shelves
- Finish-matched cabinet interior
- Vertically adjustable 3x magnifying mirror on inside of door
- Slow-close door prevents slamming
- Two-way adjustable hinges with 108° opening capability for easy cabinet access

# Material

• Anodized aluminum construction with a durable rustproof and chip-resistant finish

# Installation

- Surface-mount or recessed
- Can be installed with left- or right-hand swing
- Includes mounting hardware for surface installation

# **Required Products/Accessories**

K-28033 40" mirrored side kit for medicine cabinet



#### Codes/Standards None Applicable

KOHLER<sup>®</sup> One-Year Limited Warranty See website for detailed warranty information.





# Verdera® 24" x 40" medicine cabinet K-28031



# **Technical Information**

All product dimensions are nominal.

# Notes

Install this product according to the installation instructions.

When determining the height of the medicine cabinet, ensure the mirrored door will clear all obstacles (such as a faucet). A minimum distance of 3" (76 mm) is required.