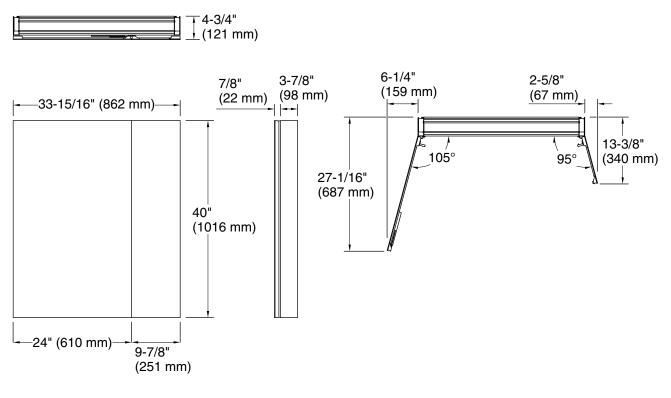

# **Technical Information**

All product dimensions are nominal.

# Notes

Install this product according to the installation instructions.

When determining the height of the medicine cabinet, ensure the mirrored door will clear all obstacles (such as a faucet). A minimum distance of 3" (76 mm) is required.

This cabinet is designed for either right or left door swing. Check for obstructions.