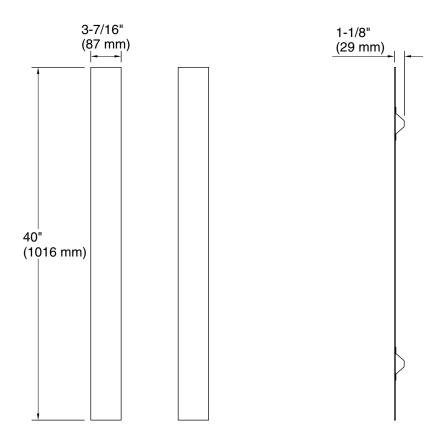

### **Features**

- Required for surface mounting of 40"-tall (1016 mm) Verdera medicine cabinets
- 40" (1016 mm) length
- Includes two side mirrors and all hardware

### **Technical Information**

All product dimensions are nominal.