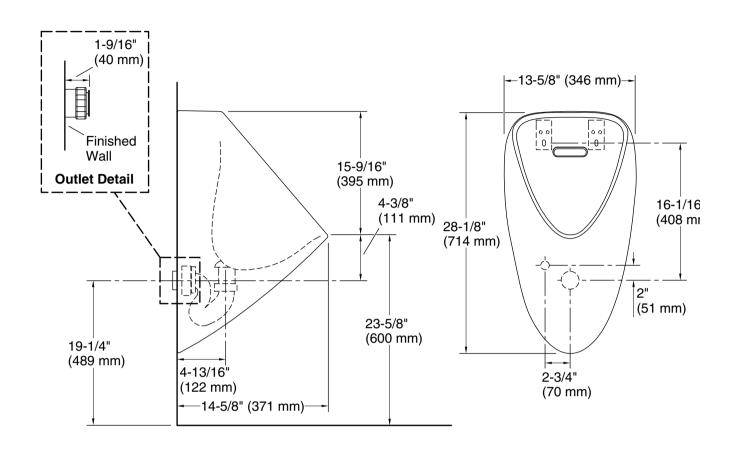

# **Technical Information**

All product dimensions are nominal.

Spud size: 1/2, Inlet, Rear Min. Water per 0.8 gpf (2.5 lpf)

Flush:

Max. Water per 0.8 gpf (2.5 lpf)

Flush:

Designed for the above water use when installed with a water-saving flushometer.