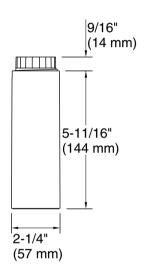

## **Technical Information**

All product dimensions are nominal. Seat shape type: Round-front Seat front type: Closed-front

Seat hinge type: Check