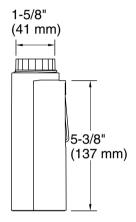

## **Technical Information**

All product dimensions are nominal. Seat shape type: Round-front Seat front type: Closed-front

Seat hinge type: Check