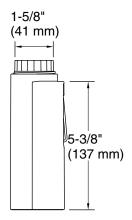

### **Technical Information**

All product dimensions are nominal.

Seat shape type: Round-front

Seat front type: Closed-front