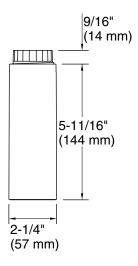

### **Technical Information**

All product dimensions are nominal.

Seat shape type: Round-front

Seat front type: Closed-front