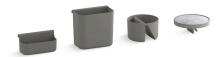

# Spacity® Bathroom sink accessory set K-28164

## **Features**

- Customize your bathroom sink storage with space-saving hanging accessories
- Set includes small and large rectangular containers, round container, and round storage tray
- Sleek and contemporary design
- For use with Spacity<sup>™</sup> bathroom sinks and vanity tops with integrated sinks