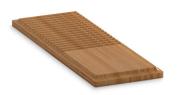

## **Features**

- Customize your bathroom sink with dual-sided tray and washboard
- Use tray side to organize small bathroom items and washboard side to hand wash delicate clothing
- Sleek and contemporary design
- For use with Spacity<sup>™</sup> vanity tops with integrated sinks

#### Material

Bamboo

## Installation

Rests easily across sink – no tools required

Codes/Standards

None Applicable

**KOHLER® One-Year Limited Warranty** 

See website for detailed warranty information.

Dual-sided storage tray and washboard K-28165