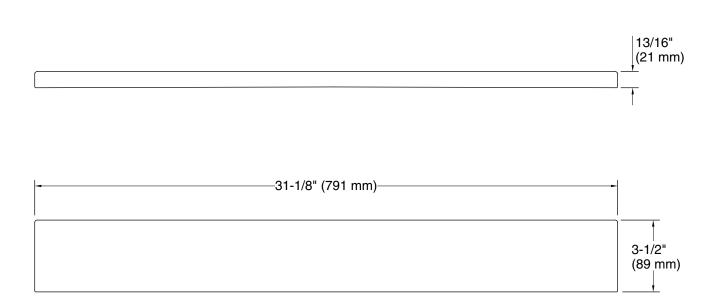

#### **Features**

- For use with KOHLER Silestone® quartz 31" (788 mm) vanity tops
- Optional side splashes available (sold separately)
- This product is covered under the Silestone® 25-Year Limited Warranty

### Material

Silestone® quartz

## **Required Products/Accessories**

K-28248 Silestone® 31" quartz vanity top with rectangular cutout

or

K-28249 Silestone® 31" quartz vanity top with oval cutout



## Codes/Standards

None Applicable

# KOHLER® One-Year Limited Warranty

See website for detailed warranty information.

### Available Colors/Finishes

Color tiles intended for reference only.

| Color | Code | Description  |
|-------|------|--------------|
| 1     | EMQ  | ET Marquina  |
|       | EST  | ET Statuario |
|       | MMM  | Miami White  |







# **Technical Information**

All product dimensions are nominal.

### **Notes**

Install this product according to the installation instructions.