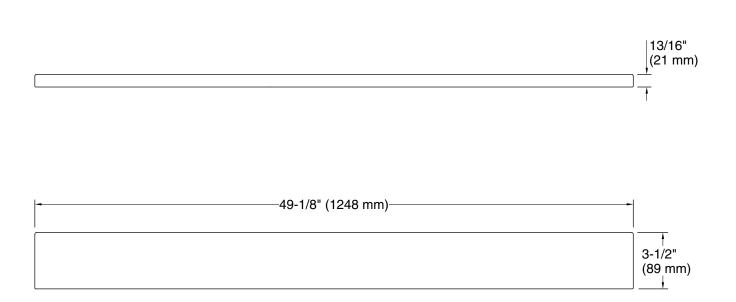

#### **Features**

- For use with KOHLER Silestone® quartz 49" (1245 mm) vanity tops
- Optional side splashes available (sold separately)
- This product is covered under the Silestone® 25-Year Limited Warranty

### Material

Silestone® quartz

## **Required Products/Accessories**

K-28253 Silestone® 49" quartz vanity top with rectangular cutout

or

K-28254 Silestone® 49" quartz vanity top with oval cutout



## Codes/Standards

None Applicable

# KOHLER® One-Year Limited Warranty

See website for detailed warranty information.

### Available Colors/Finishes

Color tiles intended for reference only.

| Color | Code | Description  |
|-------|------|--------------|
| 1     | EMQ  | ET Marquina  |
|       | EST  | ET Statuario |
|       | MMW  | Miami White  |







# **Technical Information**

All product dimensions are nominal.

### **Notes**

Install this product according to the installation instructions.