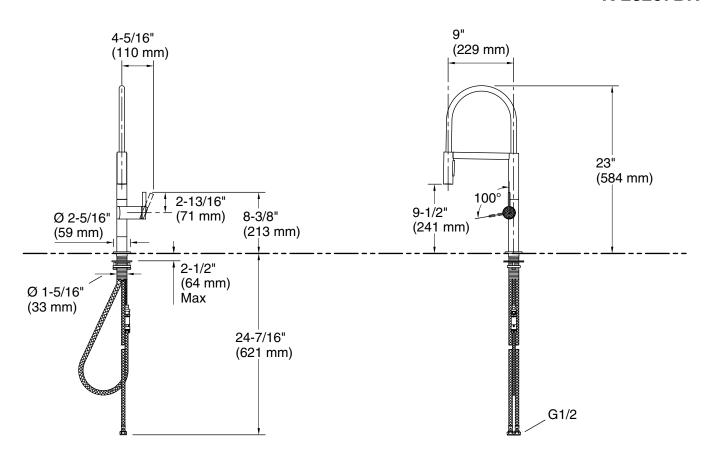

## **Technical Information**

All product dimensions are nominal. Drain included: No