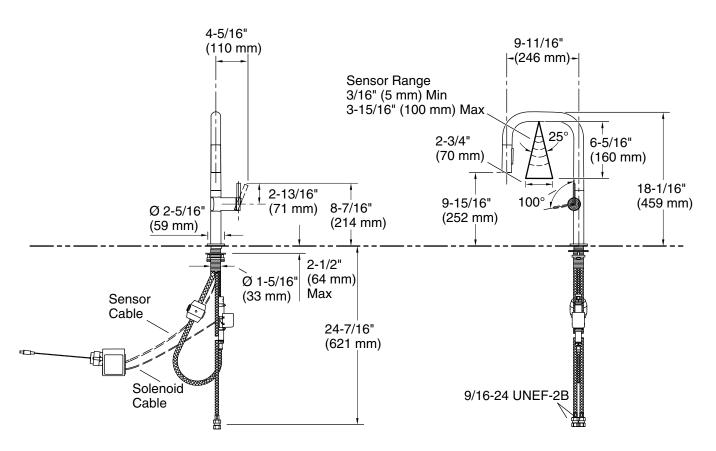

# **Technical Information**

All product dimensions are nominal.

Power source: Plug - AC, included

Faucet flow rate: 1.5 gal/min (5.7 l/min)

Drain included: No

Spout:

Spout reach: 9-11/16" (246 mm)