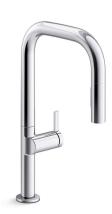

# **Components®**

Touchless pull-down kitchen sink faucet with twofunction sprayhead K-28271

#### **Features**

- Touchless on/off with a wave of your hand or an object such as a pan
- Response® technology uses a state-of-the-art motion sensor for reliable touchless activation
- Two-function pull-down sprayhead with touch control allows you to switch between aerated and Sweep® sprays
- Sweep® spray features specially angled nozzles that form a wide, powerful blade of water to sweep your dishes and sink clean
- DockNetik® secure docking system locks sprayhead into place when not in use
- ProMotion® technology's light, quiet braided hose and swiveling ball joint make the pull-down sprayhead easier and more comfortable to use
- MasterClean<sup>™</sup> sprayface features an easy-to-clean surface that withstands mineral buildup and maximizes spray performance
- High-arch spout offers vertical clearance for tall cookware and pitchers
- Single lever handle makes adjusting water temperature easy with one hand
- KOHLER ceramic disc valves exceed industry longevity standards by over two times, ensuring durable performance for life
- 1.5 gpm (5.7 lpm) maximum flow rate at 60 psi (4.14 bar)
- Temperature memory allows faucet to be turned on and off at the temperature set during prior usage