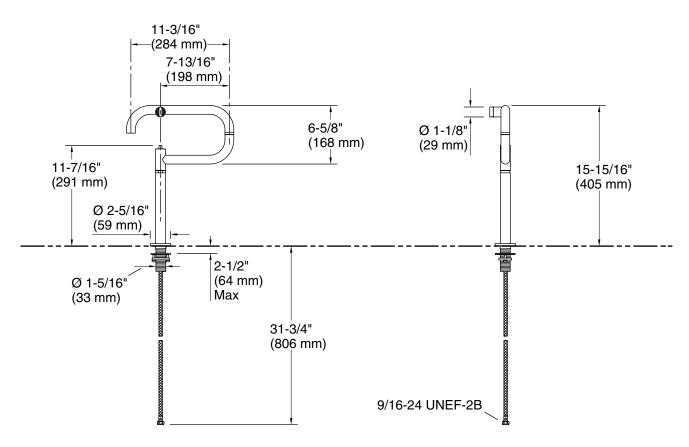

### **Technical Information**

All product dimensions are nominal.

Faucet flow rate: 3.5 gal/min (13.2 l/min)

Drain included: No