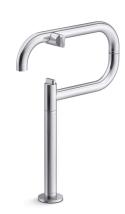

# Components® Deck-mount pot filler K-28275

#### **Features**

- Articulating spout with 360° rotation offers superior clearance for filling pots on cooktops and ranges
- Single knob handle with main knob handle shutoff
- 3.2 gpm (12.1 lpm) flow rate at 60 psi (4.14 bar)
- KOHLER® ceramic disc valves exceed industry longevity standards for a lifetime of durable performance
- Coordinates with other products in the Components collection