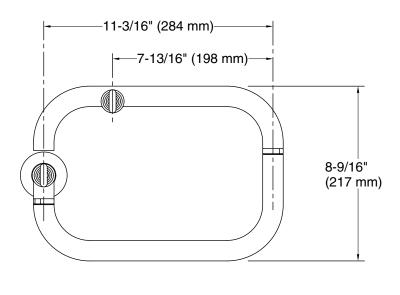

# Components™ Wall-mount pot filler K-28276BR

## **Technical Information**

All product dimensions are nominal.