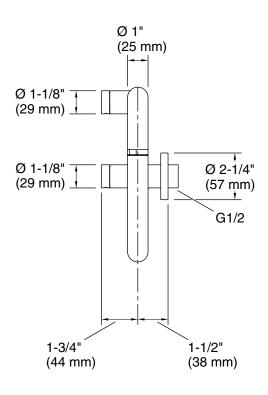

# Components™ Wall-mount pot filler K-28276BR

## **Technical Information**

All product dimensions are nominal.