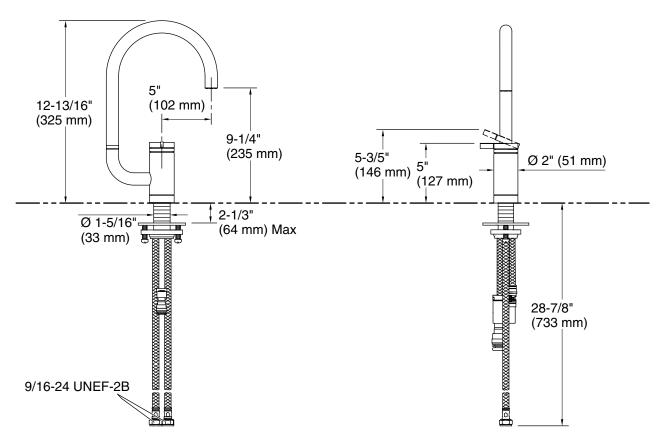

### **Technical Information**

All product dimensions are nominal.

Faucet flow rate: 1.5 gal/min (5.7 l/min)

Drain included: No

**Spout:** 

Spout reach: 8" (203 mm)