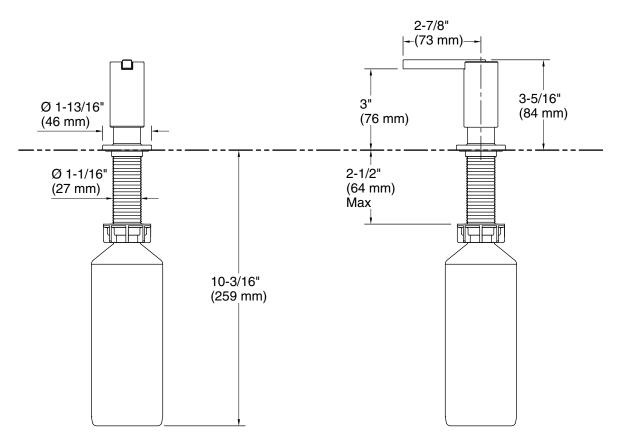

### **Technical Information**

All product dimensions are nominal.

Material: Brass, Plastic