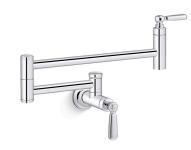

## Edalyn™ by Studio McGee

Wall-mount pot filler K-28359

#### Features

- Designed in collaboration with Studio McGee
- Articulating spout with 360° rotation offers superior clearance for filling pots on cooktops and ranges
- KOHLER® ceramic disc valves exceed industry longevity standards for a lifetime of durable performance
- Single lever handle with main lever shutoff
- 3.2 gpm (12.1 lpm) @ 60 psi (4.1 bar)

#### Installation

Wall-mount