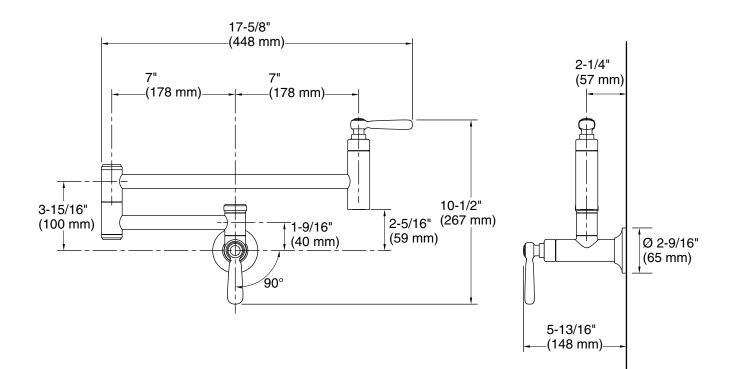

## Edalyn<sup>™</sup> by Studio McGee

Wall-mount pot filler K-28359

#### **Technical Information**

All product dimensions are nominal.