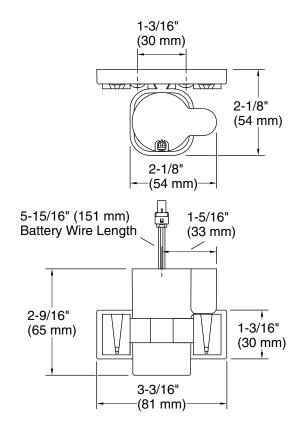

## **Technical Information**

All product dimensions are nominal.

Material: Plastic