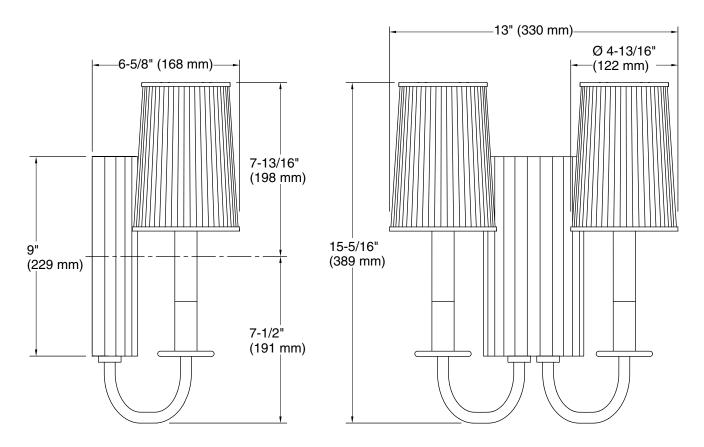

### **Technical Information**

All product dimensions are nominal.

Material: Steel, Brass, Glass

Number of Lights: 2

Lighting Type: Socket-based
Socket Type: E-12 Candelabra

Number of Shades: 2

Shade Type: Glass - frosted Hanging Type: Non-hanging