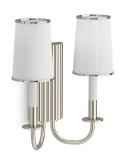

### **Features**

- Scalloped metal details are juxtaposed against a delicate matte ribbed glass shade for dramatic elegance
- A great piece for almost any space master bathroom, guest bathroom, hallway, or bedside
- Candelabra base (E12) socket, works best with B10 or B11 bulb (sold separately)
- Suitable for damp locations, per UL 1598
- Includes installation hardware