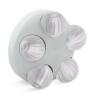

# SpaViva™ Replacement body massager K-28687T

#### **Features**

- Body massager with five marble-like pressure points offers targeted relief for tired muscles
- Replacement part for K-28683T SpaViva<sup>™</sup> grooming device (sold separately)