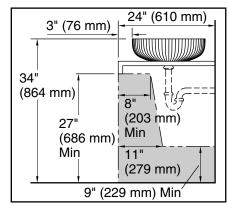

# 15" round vessel bathroom sink, no overflow K-28824

Recommended ADA Installation

### **Notes**

Install this product according to the installation instructions

ADA compliant when installed to the specific requirements of these regulations.