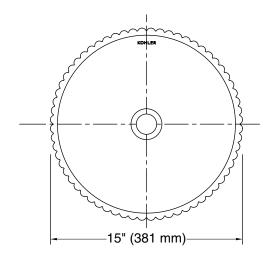

# **Technical Information**

All product dimensions are nominal.

Basin configuration: Single Bowl

Min. base cabinet 8" (203 mm)

width:

Bowl area (Center): Length: 13-7/8" (352 mm)

Width: 13-7/8" (352 mm) Bowl depth: 3-3/4" (95 mm) Water depth: 3-3/4" (95 mm)

With overflow: No

Drain hole: 1-11/16" (43 mm)