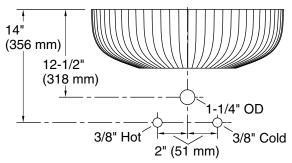

# **Technical Information**

All product dimensions are nominal.

Basin configuration: Single Bowl

Min. base cabinet 8" (203 mm)

width:

Bowl area (Center): Length: 13-7/8" (352 mm)

Width: 13-7/8" (352 mm) Bowl depth: 3-3/4" (95 mm) Water depth: 3-3/4" (95 mm)

With overflow: No

Drain hole: 1-11/16" (43 mm)