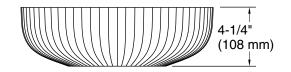

# **Technical Information**

All product dimensions are nominal.

Basin configuration: Single Bowl

Min. base cabinet 8" (203 mm)

width:

Bowl area (Center): Length: 13-7/8" (352 mm)

Width: 13-7/8" (352 mm) Bowl depth: 3-3/4" (95 mm) Water depth: 3-3/4" (95 mm)