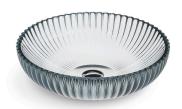

#### **Features**

- Beautifully translucent glass round basin
- Ribbed exterior with scalloped rim
- Handcrafted in small batches by expert glassmakers, featuring bubbles, textures, and other markings, unique to each individual piece
- Glass material provides a strong durable surface that is easy to clean yet visually distinctive
- Small size fits compact spaces
- Allows flexible faucet and accessory installation
- No faucet holes; requires wall- or counter-mount faucet

Vessel