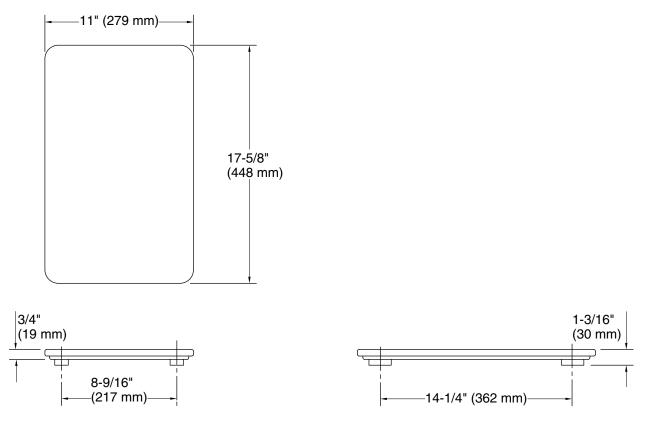

## **Technical Information**

All product dimensions are nominal. Material: Wood