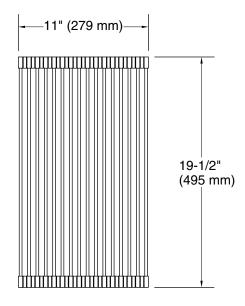

# **Technical Information**

All product dimensions are nominal.

Material: Silicone, Stainless Steel