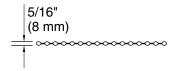

Stainless steel rods wrapped in heavy-duty silicone

# **Technical Information**

All product dimensions are nominal.

Material: Silicone, Stainless Steel