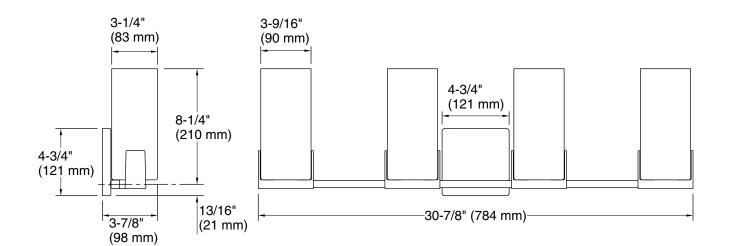

## **Technical Information**

All product dimensions are nominal.

Material: Glass, Steel, Aluminum, Zinc

Number of Lights: 4

Lighting Type: Socket-based Socket Type: E-26 Medium

Number of Shades: 4

Shade Type: Frosted Glass Hanging Type: Non-hanging