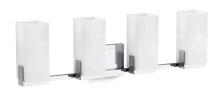

#### **Features**

- Frosted glass shades perfectly diffuse the light, reducing glare in the bathroom
- Requires bulbs with medium (E26) base; type T10, T14, B10, or B11 bulbs recommended (sold separately)
- Suitable for damp locations, per UL 1598
- Coordinates with other products in the Honesty collection
- Fixture is dimmable when paired with dimmer switch and compatible bulbs

## **Technical Information**

All product dimensions are nominal.

Material: Glass, Steel, Aluminum, Zinc

Number of Lights: 4

Lighting Type: Socket-based Socket Type: E-26 Medium

Number of Shades: 4

Shade Type: Frosted Glass Hanging Type: Non-hanging