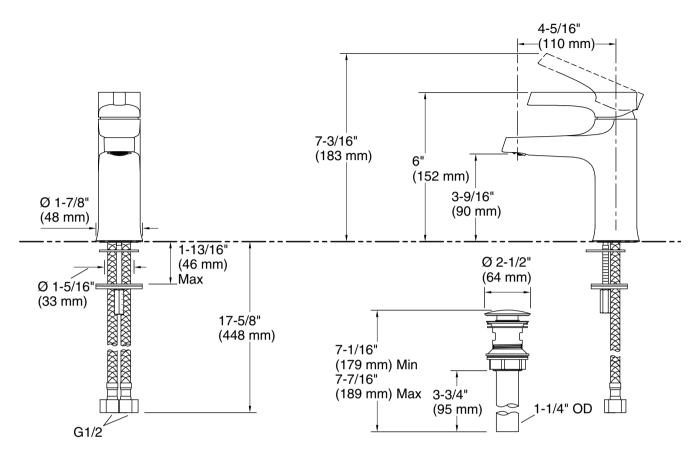

### **Features**

- Single handle provides on/off activation, volume, and temperature control
- 3-1/2" (90 mm) spout height
- 4-5/16" (110 mm) spout reach
- 2.2 gpm (8.3 lpm) maximum flow rate at 60 psi (4.14 bar)
- KOHLER® ceramic disc valves exceed industry longevity standards for a lifetime of durable performance
- Includes cable drain with 1-1/4" (32 mm) metal tailpiece
- Coin aerator is easy to remove for maintenance

# **Technical Information**

All product dimensions are nominal.

#### Faucet:

Flow rate: 2.2 gal/min (8.3 l/min)

Pressure: 60 psi (4.1 bar)

Drain included: Yes
Drain with overflow: Yes