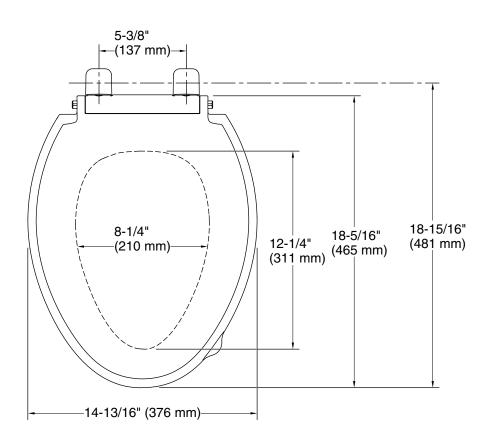

### **Technical Information**

All product dimensions are nominal.

Seat shape type: Elongated
Seat front type: Closed-front
Seat-mounting 5-7/16" (137 mm)

holes: