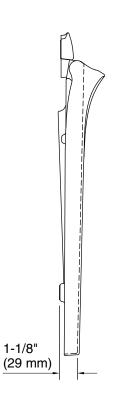

### **Technical Information**

All product dimensions are nominal.

Seat shape type: Elongated
Seat front type: Closed-front
Seat-mounting 5-7/16" (137 mm)

holes: