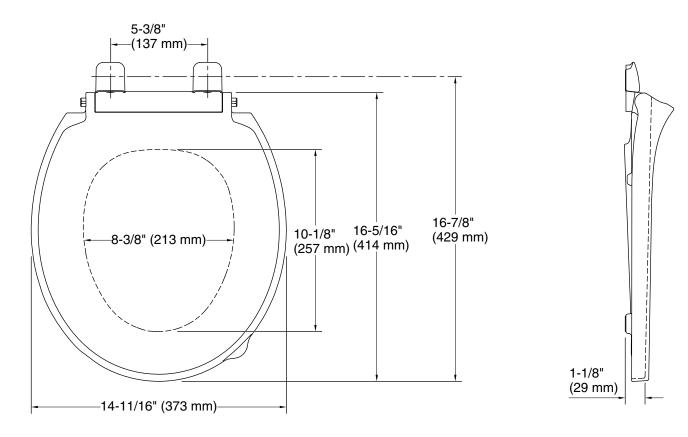

#### **Technical Information**

All product dimensions are nominal. Seat shape type: Round-front Seat front type: Closed-front Seat-mounting 5-7/16" (137 mm) holes: