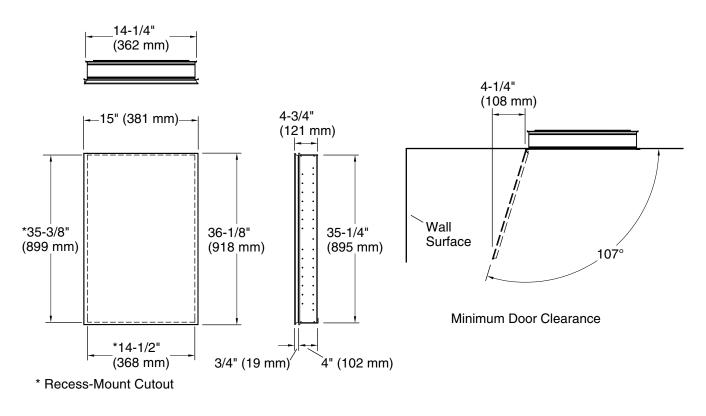

# **Technical Information**

All product dimensions are nominal.

#### Notes

Install this product according to the installation guide.

When determining the height of the medicine cabinet, ensure the mirrored door will clear all obstacles (such as a faucet). A minimum distance of 3" (76 mm) is required.

For surface-mount, use anchors (not provided) rated for the loaded weight of this product.