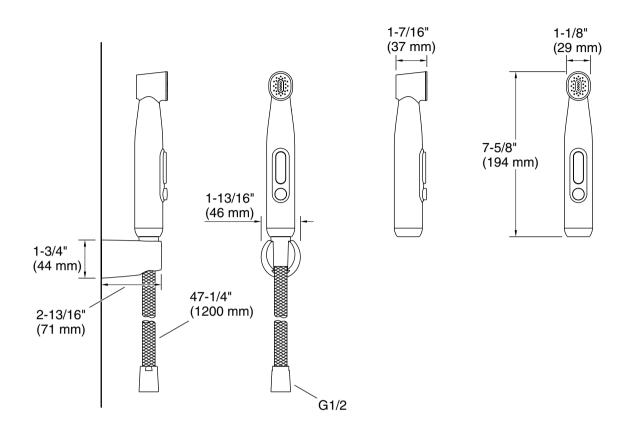

# Spacity™ Two-function hygiene spray K-29152T

### **Technical Information**

All product dimensions are nominal.

#### **Features**

- Multifunction handheld faucet provides two spray experiences: MicroBubble for cleansing power and targeted for cleaning efficiency
- MicroBubble spray infuses tiny bubbles into water to help clean pores and leave skin feeling refreshed
- Includes 47-1/4" (1200 mm) hose and wall-mount holder

#### Installation

- Wall-mount holder can be mounted with or without drilled holes for easy installation
- G 1/2 connection