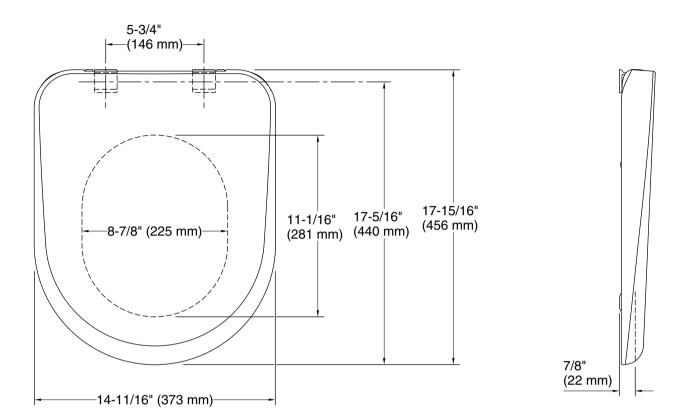

### **Technical Information**

All product dimensions are nominal.

Seat shape type: Round-front Seat front type: Closed-front Seat hinge type: Check

Seat-mounting 5-7/8" (149 mm)

holes: