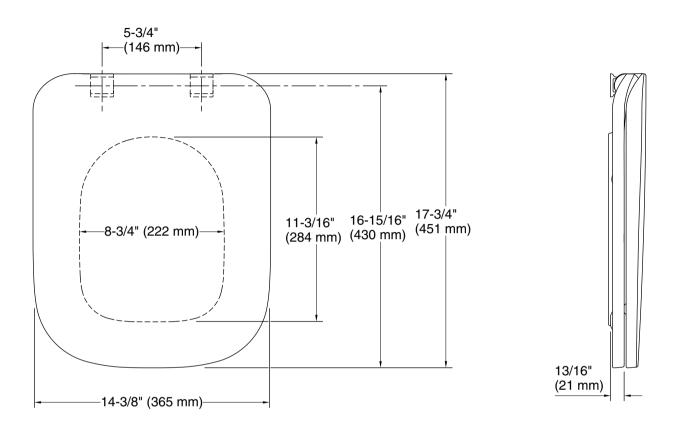

### **Technical Information**

All product dimensions are nominal.

Seat shape type: Round-front Seat front type: Closed-front Seat hinge type: Check

Seat-mounting 5-7/8" (150 mm)

holes: