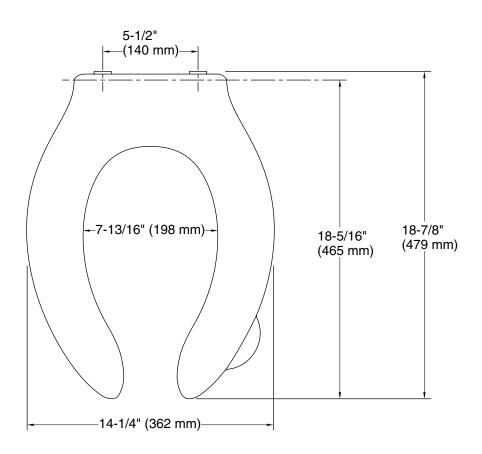

## **Technical Information**

All product dimensions are nominal.

Seat shape type: Elongated
Seat front type: Open-front
Seat hinge type: Check

Seat-mounting 5-1/2" (140 mm)

holes: