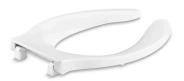

# Stronghold® Elongated toilet seat K-29177-C

### **Features**

- Commercial elongated open-front seat without lid
- Ergonomic contour adds additional comfort
- Integrated lift tab on seat edge offers a more hygienic solution for raising and lowering
- Check hinge prevents seat from leaning back against tank or flushometer