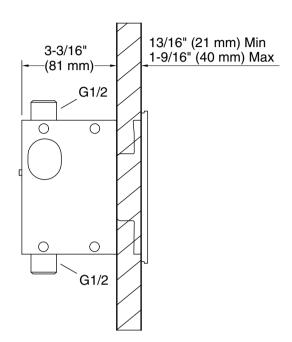

### Installation

- Wall-mount
- Intended for urinal installations with 3/4" (19 mm) spud coupling connection