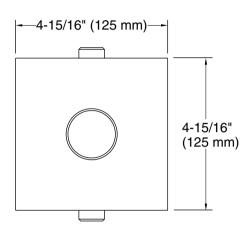

## **Technical Information**

All product dimensions are nominal.

Material: Glass - Tempered