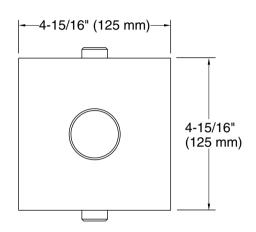

#### Installation

- Wall-mount
- Intended for urinal installations with 3/4" (19 mm) spud coupling connection

#### Notes

Install this product according to the installation instructions.