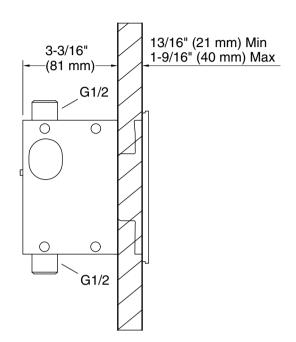

#### Installation

- Wall-mount
- Intended for urinal installations with 3/4" (19 mm) spud coupling connection

#### Notes

Install this product according to the installation instructions.