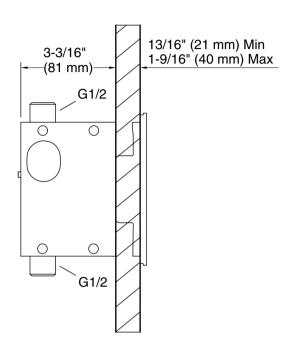

#### Installation

- Wall-mount
- Intended for urinal installations with 3/4" (19 mm) spud coupling connection