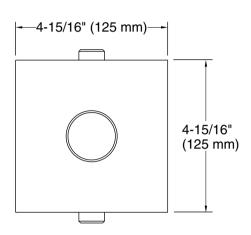

#### Installation

- Wall-mount
- Intended for urinal installations with 3/4" (19 mm) spud coupling connection