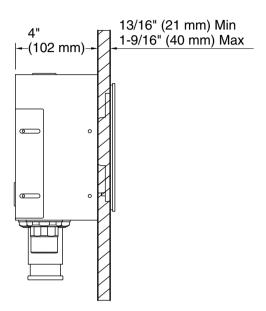

## **Technical Information**

All product dimensions are nominal.

Material: Glass - Tempered

#### **Notes**

Install this product according to the installation instructions.