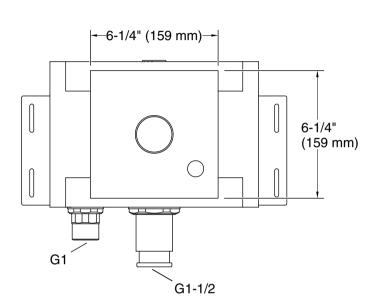

## **Technical Information**

All product dimensions are nominal.

Material: Glass - Tempered

#### **Notes**

Install this product according to the installation instructions.