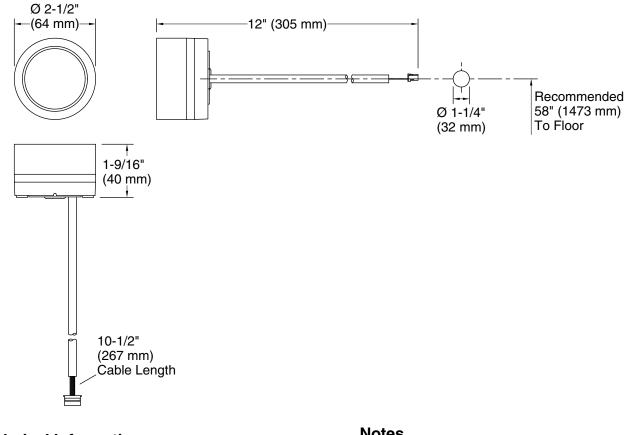

#### **Technical Information**

| All product dimensions are nominal. |                     |  |
|-------------------------------------|---------------------|--|
| Drain included:                     | No                  |  |
| Handshower:                         |                     |  |
| Rated maximum                       | 0 gal/min (0 l/min) |  |

| flow:                                    | o gai/min (o i/min) |
|------------------------------------------|---------------------|
| Bluetooth® range:                        | 32 ft (9.8 m)       |
| Bluetooth® version:                      | 4.1                 |
| Max. Ambient temp:                       | 125°F (51.7°C)      |
| Min. Operating temp:                     | 120°F (48.9°C)      |
| Max. Operating temp:                     | 86°F (30°C)         |
| Max. Relative<br>humidity<br>condensing: | 100%                |