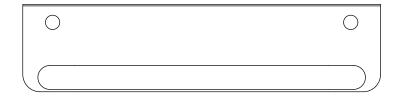

of toilet paper
- Coordinates with other products in the Kumin® collection

# Material

- Premium metal construction for durability and reliability
- KOHLER® finishes resist corrosion and tarnishing

### Installation

Installation template and tools included

# **Recommended Products/Accessories**

K-23723 Faucet cleaner



# Codes/Standards

None Applicable

# KOHLER® Faucet Lifetime Limited Warranty

See website for detailed warranty information.

### **Available Colors/Finishes**

Color tiles intended for reference only.

| Color | Code | Description             |
|-------|------|-------------------------|
|       | СР   | Polished Chrome         |
|       | BN   | Vibrant® Brushed Nickel |
|       | BL   | Matte Black             |







Covered double toilet paper holder K-29224







# **Technical Information**

All product dimensions are nominal.

Material: Zinc, Stainless Steel

### Notes

Install this product according to the installation instructions.