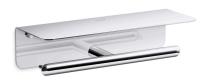

Covered double toilet paper holder K-29224

### **Features**

- Storage tray is convenient for holding personal items
- Open-ended holder makes changing toilet paper quick and simple
- Holds two rolls of toilet paper
- Coordinates with other products in the Kumin® collection