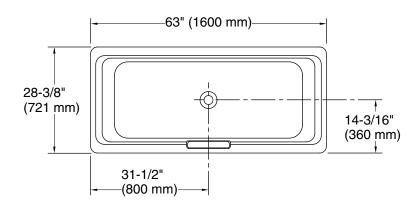

## **Technical Information**

All product dimensions are nominal.

Drain location: Center

Basin area, bottom: 50-5/16" x 20-3/8" (1278 mm x 518 mm)

Basin area, top: 60-1/4" x 23-11/16" (1531 mm x

602 mm)

Weight: 370 lbs (167.8 kg)

Minimum floor load: 62.8 lbs/ft² (306.6 kg/m²)

Water depth: 12-1/8" (308 mm) Water capacity: 45.97 gal (174 L)