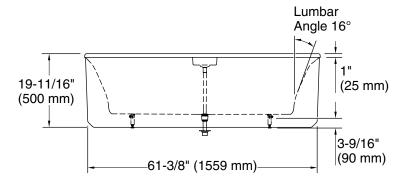

## **Technical Information**

All product dimensions are nominal.

Drain location: Center

Basin area, bottom: 50-5/16" x 20-3/8" (1278 mm x 518 mm)

Basin area, top: 60-1/4" x 23-11/16" (1531 mm x

602 mm)

Weight: 370 lbs (167.8 kg)

Minimum floor load: 62.8 lbs/ft² (306.6 kg/m²)

Water depth: 12-1/8" (308 mm) Water capacity: 45.97 gal (174 L)