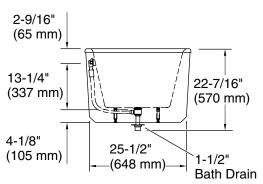

## **Technical Information**

All product dimensions are nominal.

Drain location: Center

Basin area, bottom: 50-5/16" x 20-3/8" (1278 mm x 518 mm)

Basin area, top: 60-1/4" x 23-11/16" (1531 mm x

602 mm)

Weight: 370 lbs (167.8 kg)

Minimum floor load: 62.8 lbs/ft² (306.6 kg/m²)

Water depth: 12-1/8" (308 mm) Water capacity: 45.97 gal (174 L)