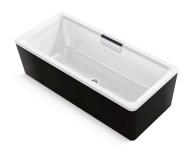

# 63" x 28-3/8" freestanding bath with shroud

K-29327-7

#### **Features**

- Freestanding design creates a striking focal point in your bathing area
- Rectangular basin creates a spacious bathing experience
- Integral lumbar support on both ends
- Slotted overflow allows for deep soaking
- 12-1/16" (306 mm) deep-soaking depth provides a luxurious bathing experience
- Safeguard® slip-resistant surface provides excellent traction underfoot
- Center drain
- Drain and integral overflow preinstalled to reduce installation time
- Sleek straight shroud design is easy to clean and lends itself to both transitional and contemporary bathrooms
- Requires K-36361 Volute bath drain trim (sold separately)

#### Material

- KOHLER® enameled cast iron bath
- Black acrylic shroud
- Brass drain