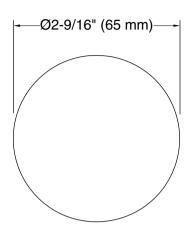

### **Technical Information**

All product dimensions are nominal.

Power source: Battery - DC, included

Bluetooth® range: 49.2 ft (15 m)

Bluetooth® version: 5.1