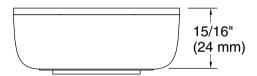

### **Technical Information**

All product dimensions are nominal.

Power source: Battery - DC, included

Bluetooth® range: 49.2 ft (15 m)

Bluetooth® version: 5.1