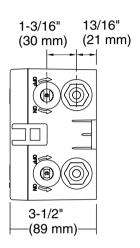

### Installation

- Requires K-29341T remote puck (sold separately)
- G 1/2 inlet and outlet

Codes/Standards None Applicable

See website for detailed warranty information.

### **Technical Information**

All product dimensions are nominal. Power source: Battery - DC, included