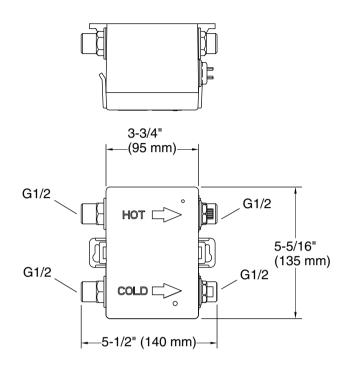

### Installation

- Requires K-29341T remote puck (sold separately)
- G 1/2 inlet and outlet

Codes/Standards None Applicable

See website for detailed warranty information.

### **Technical Information**

All product dimensions are nominal. Power source: Battery - DC, included