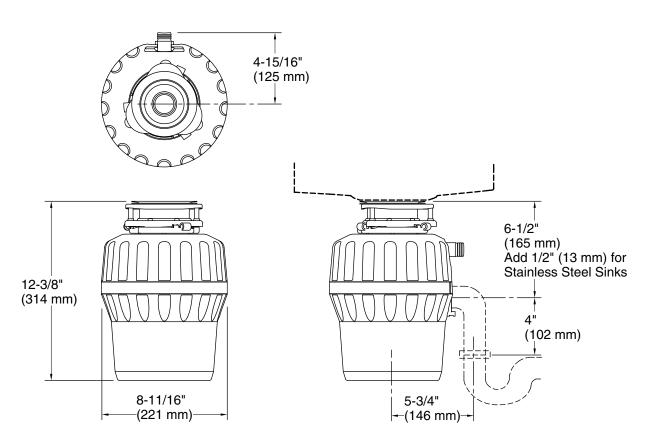

### **Technical Information**

All product dimensions are nominal.

Material: Stainless Steel